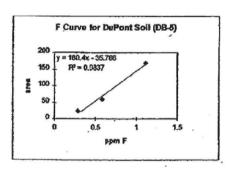

26

(3) Minimum quantitation limits:

Br = 1.176 ppm in water, 1.187, 1.220 ppm in soil

Ci = 1.408 ppm in water, 1.253, 1.461 ppm in soil

F = 0.280 ppm in water, 0.282 ppm in soil

(1) POAA = Perfluorooctanolc acid anion
(2) limit of detection/limit of quantitation = 650 ppt.