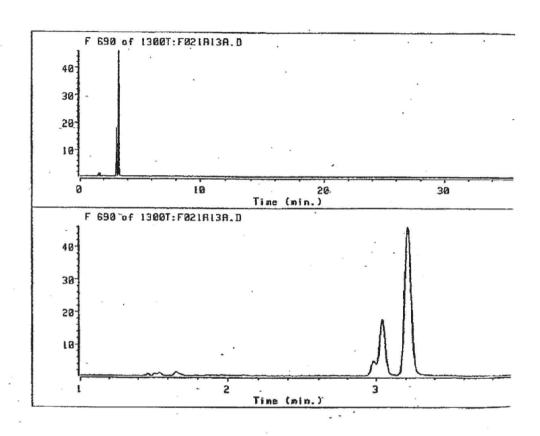

urves had R<sup>2</sup> of 0.99 or greater):



#### 6.0 CONCLUSIONS

Twelve water samples were analyzed on two different columns with a GC/AED. More fluorine was detected using the DB-624 than the DB-5; in the DB-5 analysis, more carbon, hydrogen, and chlorine were detected. All of the samples evidence of at least one of the elements targeted. Many peaks were detected but not quantitated because the peak area was less than the low standard response for that element.

#### 7.0 MAINTENANCE OF RAW DATA

Copies of all data will be filed in the AMDT archive.

#### 8.0 APPENDICES

Appendix A: Chromatogram of sample 6 (MW-3 2 of 2) F690 DB-624

SEMiller 110797

3M Environmental Laboratory, Lab Request R2148

Page 7 of 8

53 of 125

Appendix A: Chromatogram of sample 6 (MW-3 2 of 2) F690 DB-624



3M Environmental Laboratory, Lab Request R2148

Page 8 of 8

54 \$ 125

388 Environmental Laboratory

Total Fluoride in Soil (6/97 Samples)

55 of 125

#### 3M Environmental Laboratory

#### Data Transmittal Summary Preliminary / Final (circle one)

|                                 |                                 | · · · · · · · · · · · · · · · · · · · |
|---------------------------------|---------------------------------|---------------------------------------|
| Lab Request #:                  | 3M Study #:                     | Contract Laboratory #                 |
| R2382                           | 20                              |                                       |
| Date Received: 06/06/97         |                                 |