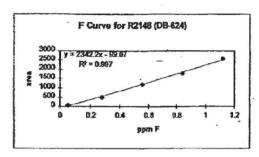

26

(3) Minimum quantitation limits:

Br = 1.176 ppm in water, 1.187, 1.220 ppm in soil

Ci = 1.408 ppm in water, 1.253, 1.461 ppm in soil

F = 0.280 ppm in water, 0.282 ppm in soil

(1) POAA = Perfluorooctanolc acid anion
(2) limit of detection/limit of quantitation = 650 ppt.