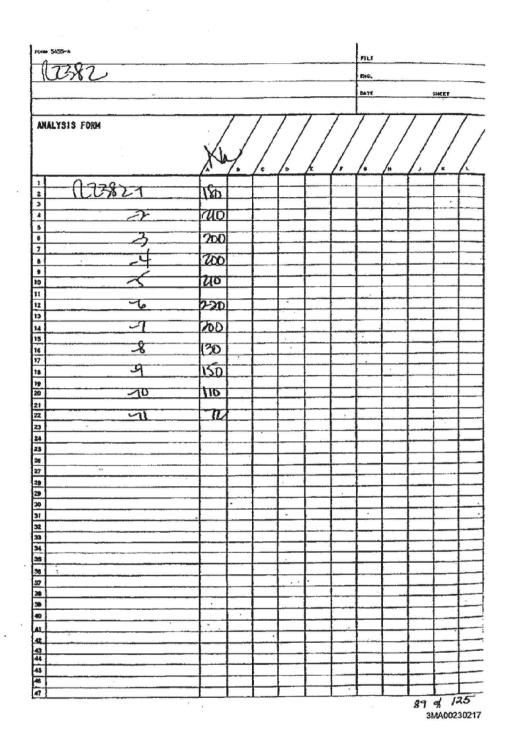

|          |
|                   |                   |                         |                |          |
|                   |                   |                         |                |          |
|                   |                   |                         |                |          |
|                   |                   |                         |                |          |
|                   |                   |                         |                |          |
|                   |                   |                         |                |          |
|                   |                   |                         |                |          |
|                   | 1                 |                         |                |          |

88 \$ 125



# SOIL WATER CONTENT PERCENTAGE OF WATER IN THE SAMPLE ON A DRY-MASS BASIS

Gardner, Walter. 1986. Water Content. p. 493-544. In Arnold Klate (Ed.). Methods of Soil Analysis,
Part 1. Physical and Mineralogical Methods. Agronomy Monograph No. 9 (2nd Edition).

% Water Content = Weight of Wet Soil - Weight of Dry Soil x 100
Weight of Dry Soil

For CEC, Calculation

| AMPLE DESCRIPTION | Wet Soil g (air-dried) | Dry Soll g (oven -dried) | NET LOSS g   | . %          |
|-------------------|------------------------|--------------------------|--------------|--------------|
| R2382-1           | 4.749                  | 7,688                    | 10.0lel      | 0.79         |
| . 2               | 9.137                  | 9.054                    | 0.083        | 0.87         |
| 3