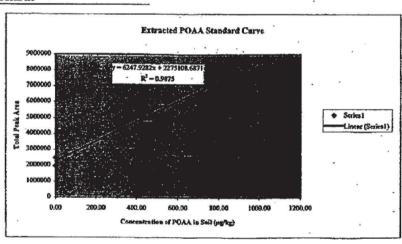

| 475027                    | 2442503                  |
| 49.22                            | 2129047                   | 623624                    | 2752671                  |
| 99.63                            | 2457197                   | 225468                    | 2682665                  |
| . 248.97                         | 3249144                   | 395568                    | 3644712                  |
| 493.88                           | 5136166                   | 666830                    | 5802996                  |
| 748.39                           | 5879632.                  | 786883                    | 6666515                  |
| 995.17                           | 7704024                   | 842187                    | 8546211                  |

### FIGURE 1.0



13 & 125 3MAD0230141

# R-2008 DuPont Soil Data POAA Standard Curve and Data Table

#### CALCULATIONS

In order to plot the Total Peak Area versus the Concentration of POAA in Soil, the following conversion calculations were performed:

| Conc. of POAA, from spiked standards, in the extract | x | Volume<br>of<br>Extract | × | Mass<br>of<br>Soil | <b>x</b> | Convert g to kg |   | Cone. of<br>POAA in<br>Soil |
|------------------------------------------------------|---|-------------------------|---|--------------------|----------|-----------------|---|-----------------------------|
| mL µg                                                | x | <u>mL</u>               | x |                    | x        | 1000 g          | 3 |                             |

To calculate total Peak Area, the a