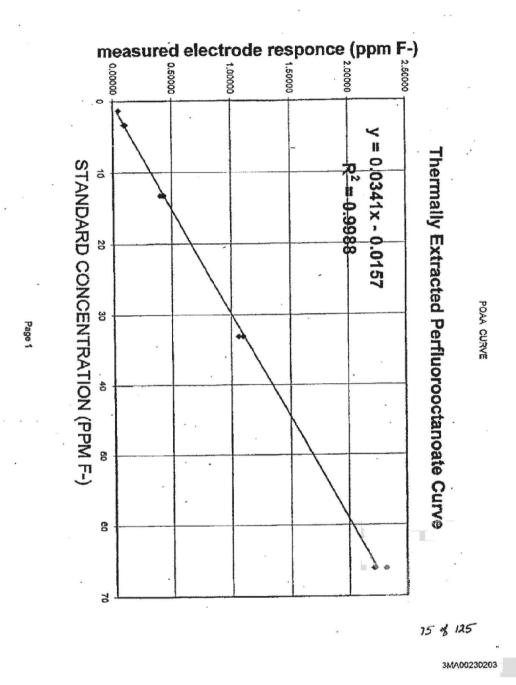

# Table of Contents

| Summary of Results:                                                                                                | 3  |
|--------------------------------------------------------------------------------------------------------------------|----|
| •                                                                                                                  | 6  |
| Project Description:                                                                                               | ,  |
| POAA Analyses in Groundwater and Soil (5/97 Samples):                                                              | 7  |
| POAA Analyses in Groundwater (6/97 Samples):                                                                       | 15 |
| POAA Analyses in Soil (6/97 Samples):                                                                              | 22 |
| Volatiles and Semi-volatiles in Groundwater by Purge and Trap<br>Concentration with GC/MS Analysis (6/97 Samples): | 30 |
| Volatiles by AED (5/97 Samples):                                                                                   | 38 |
| Volatiles by AED (6/97 Samples):                                                                                   | 45 |
| Total Fluoride in Soil (6/97 Samples)                                                                              | 55 |
| Total, Organic and Adsorbable Fluoride in Groundwater (6/97 Samples)                                               | 64 |
| Soil Properties and Nutrient Concentrations (6/97 Samples)                                                         | 79 |
| Copies of Chain of Custody, Shipping Papers, Lab Requests                                                          | 10 |
|                                                                                                                    |    |