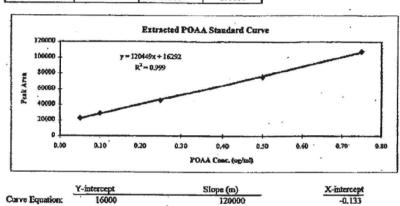

----------|-------|-------------------------------------------|
| 0.05                                         | 21000                                       | 1700  | 22700                                     |
| 0.10                                         | 25000                                       | 3200  | 29200                                     |
| 0.25                                         | 41000                                       | 4400  | 45400                                     |
| 0.50                                         | 67000                                       | 8200  | 75200                                     |
| 0.75                                         | 94000                                       | 13700 | 107700                                    |



Indigent POAA analyte (Absolute value of X-intercept):

0.133

11.04 Curve ugml

R2382\_103097

8:58 PM11/4/97 29 & 125

Volatiles and Semi-volatiles in Groundwater by Purge and Trap Concentration with GC/MS Analyses (6/97 Samples)

30 4 125

# **ANALYTICAL SUMMARY**

Department: 3048

Contract Lab: Pace-I

Lab Request: R2148

Project Lead: Dennis R. Seeger

Project Description: DuPont Water

Sample Matrix: Water

Summary Prepared by: Dennis Seeger, Pace-1

Date: 10/7/97

# **Analytical Tests Requested**

Twelve water samples were submitted for identification and quantitation of volatile organic sample components by purge and trap sample concentration with gas chromatography/mass spectrometry (GC/MS)

# **Analytical Results**

The results of the GC/MS analyses are reported in Appendix A.