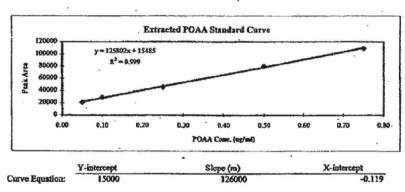

| 3000                    |                                           | 30000  |                                        |
| 0.25                                         | 44000                                       | 4000                    |                                           | 48000  |                                        |
| 0.50                                         | 71000                                       | 9000                    |                                           | 80000  |                                        |
| 0.75                                         | 94000                                       | 14000-                  |                                           | 108000 |                                        |



Indigent POAA analyte (Absolute value of X-intercept):

6 119 noim1

Soil 1 Curve ugml

R2382\_103097

9:00 PM11/4/97

28 8 125

R-2382- DuPont Soil Data

Figure 2

R-2382-1 Soil-Standard Addition Curve Analyzed by FSMS on 11/04/97

| Conc. of POAA<br>Spiked into Soil<br>(ug/ml) | File D110497B<br>Peak Area of<br>Extracts-a |       | File D110497B<br>Total Peak Area<br>(a+b) |
|----------------------------------------------|---------------------------------------------|-------|-------------------------------------------|
| 0.05                                         | 21000                                       | 1700  | 22700                                     |
| 0.10                                         | 25000                                       | 3200  | 29200