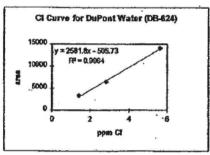

26

(3) Minimum quantitation limits:

Br = 1.176 ppm in water, 1.187, 1.220 ppm in soil

Ci = 1.408 ppm in water, 1.253, 1.461 ppm in soil

F = 0.280 ppm in water, 0.282 ppm in soil

(1) POAA = Perfluorooctanolc acid anion
(2) limit of detection/limit of quantitation = 650 ppt.