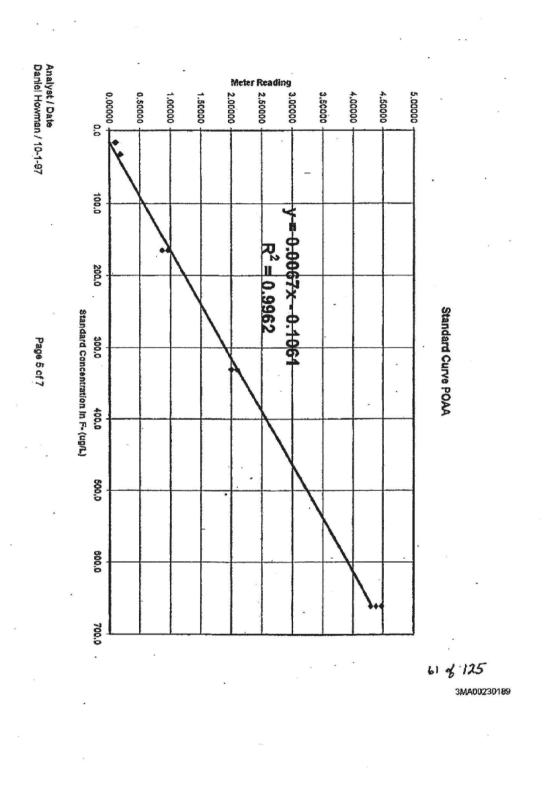

# Table of Contents

| Summary of Results:                                                                                                | 3  |
|--------------------------------------------------------------------------------------------------------------------|----|
| •                                                                                                                  | 6  |
| Project Description:                                                                                               | ,  |
| POAA Analyses in Groundwater and Soil (5/97 Samples):                                                              | 7  |
| POAA Analyses in Groundwater (6/97 Samples):                                                                       | 15 |
| POAA Analyses in Soil (6/97 Samples):                                                                              | 22 |
| Volatiles and Semi-volatiles in Groundwater by Purge and Trap<br>Concentration with GC/MS Analysis (6/97 Samples): | 30 |
| Volatiles by AED (5/97 Samples):                                                                                   | 38 |
| Volatiles by AED (6/97 Samples):                                                                                   | 45 |
| Total Fluoride in Soil (6/97 Samples)                                                                              | 55 |
| Total, Organic and Adsorbable Fluoride in Groundwater (6/97 Samples)                                               | 64 |
| Soil Properties and Nutrient Concentrations (6/97 Samples)                                                         | 79 |
| Copies of Chain of Custody, Shipping Papers, Lab Requests                                                          | 10 |
|                                                                                                                    |    |