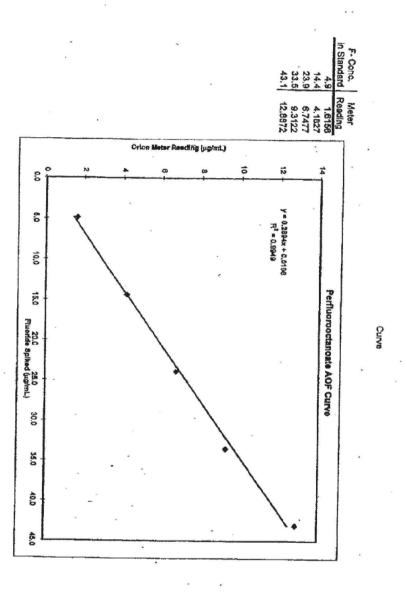

# Table of Contents

| Summary of Results:                                                                                                | 3  |
|--------------------------------------------------------------------------------------------------------------------|----|
| •                                                                                                                  | 6  |
| Project Description:                                                                                               | ,  |
| POAA Analyses in Groundwater and Soil (5/97 Samples):                                                              | 7  |
| POAA Analyses in Groundwater (6/97 Samples):                                                                       | 15 |
| POAA Analyses in Soil (6/97 Samples):                                                                              | 22 |
| Volatiles and Semi-volatiles in Groundwater by Purge and Trap<br>Concentration with GC/MS Analysis (6/97 Samples): | 30 |
| Volatiles by AED (5/97 Samples):                                                                                   | 38 |
| Volatiles by AED (6/97 Samples):                                                                                   | 45 |
| Total Fluoride in Soil (6/97 Samples)                                                                              | 55 |
| Total, Organic and Adsorbable Fluoride in Groundwater (6/97 Samples)                                               | 64 |
| Soil Properties and Nutrient Concentrations (6/97 Samples)                                                         | 79 |
| Copies of Chain of Custody, Shipping Papers, Lab Requests                                                          | 10 |
|                                                                                                                    |    |